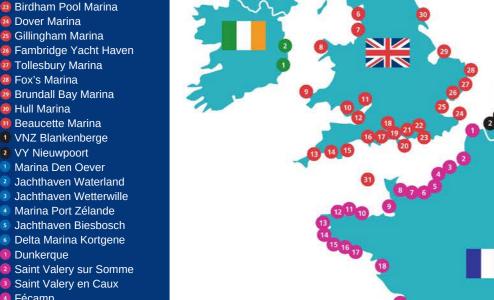

#### Welcome to TransEurope Marinas

- TransEurope Marinas is a group of over 80 select marinas across 11 different countries, offering reciprocal berthing arrangements for their berth-holders.
- A 50% visitors' berthing discount is given for up to 5 consecutive days to accredited yachts based in associated marinas.

#### Visit www.transeuropemarinas.com

for Terms & Conditions and a current list of members

Concarneau Ports de Nantes 🔟 La Rochelle

Perros-Guirec

Marinas de Brest

#### 🔞 Poole Quay Boat Haven Buckler's Hard Yacht Harbour

🔞 Town Quay Marina 🚳 Universal Marina

🙍 Cowes Yacht Haven

🚳 Dover Marina 🙆 Gillingham Marina

🚳 Hull Marina 🗊 Beaucette Marina VNZ Blankenberge 2 VY Nieuwpoort Marina Den Oever

Dunkergue

🙆 Fécamp

Granville

1 Roscoff

Loctudy

🔞 Port la Forêt

 Le Havre Plaisance Port-Deauville

Dives-Cabourg-Houlgate 0 Ouistreham/Caen

Saint-Quay Port d'Armor

Douarnenez-Tréboul

2 Tollesbury Marina 🚳 Fox's Marina

Royal Clarence Marina

Bensworth Yacht Harbour

Grevstones Harbour

👩 Royal Quays Marina

Whitehaven Marina

🔞 Fleetwood Haven Marina 👩 Liverpool Marina 👩 Conwy Quays Marina Neyland Yacht Haven 🔞 Penarth Quays Marina

 Portishead Quays Marina 📵 Mylor Yacht Harbour

Bangor Marina

Rhu Marina Troon Yacht Haven

👩 Upton Marina

🚳 Dart Marina

🔞 Mayflower Marina

💿 Marina Malahide Marina

There are plenty of adventures to be had around Ayrshire by boot, bike or boat! Plan your stay.

The Salt Lodge, Troon Yacht Haven, Harbour Road, Troon, Ayrshire KA106DJ