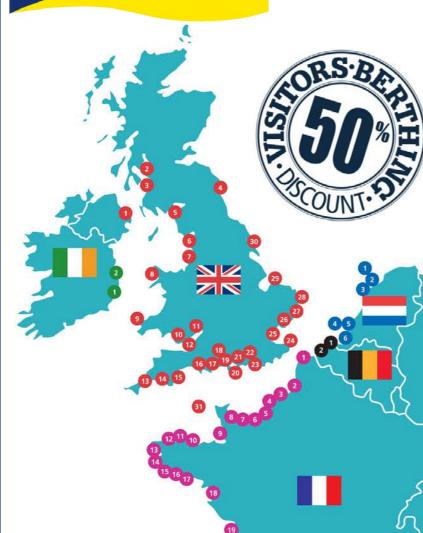

#### Don't forget...

some member narinas are fairly small avoid disappointment during peak season.

As an annual berth holder at Troon Yacht Haven you are automatically a member of the TransEurope Marina network.

Quite simply, this means that you can enjoy 50% visitor berthing discount for up to five days per year at each member marina across Europe.

TransEurope benefits

50% off berthing at over 80 prestigious marinas around Europe.

- All berth holders at Troon receive free membership to TransEurope
- Cruise amongst over 80 select marinas across 11 different countries
- 50% off visitor berthing fees for up to 5 days in each destination
- Each marina offers an outstanding level of comfort and service

- Choose from marinas in the UK, Greece, Italy, Spain, France and more

Please ask for a membership card at the marina office and visit transeuropemarinas.com for inspiration for your next voyage!

Although correct at the time of printing, membership of TransEurope Marinas is subject to change. To avoid disappointment, boat owners are advised to check the website for the definitive listing.