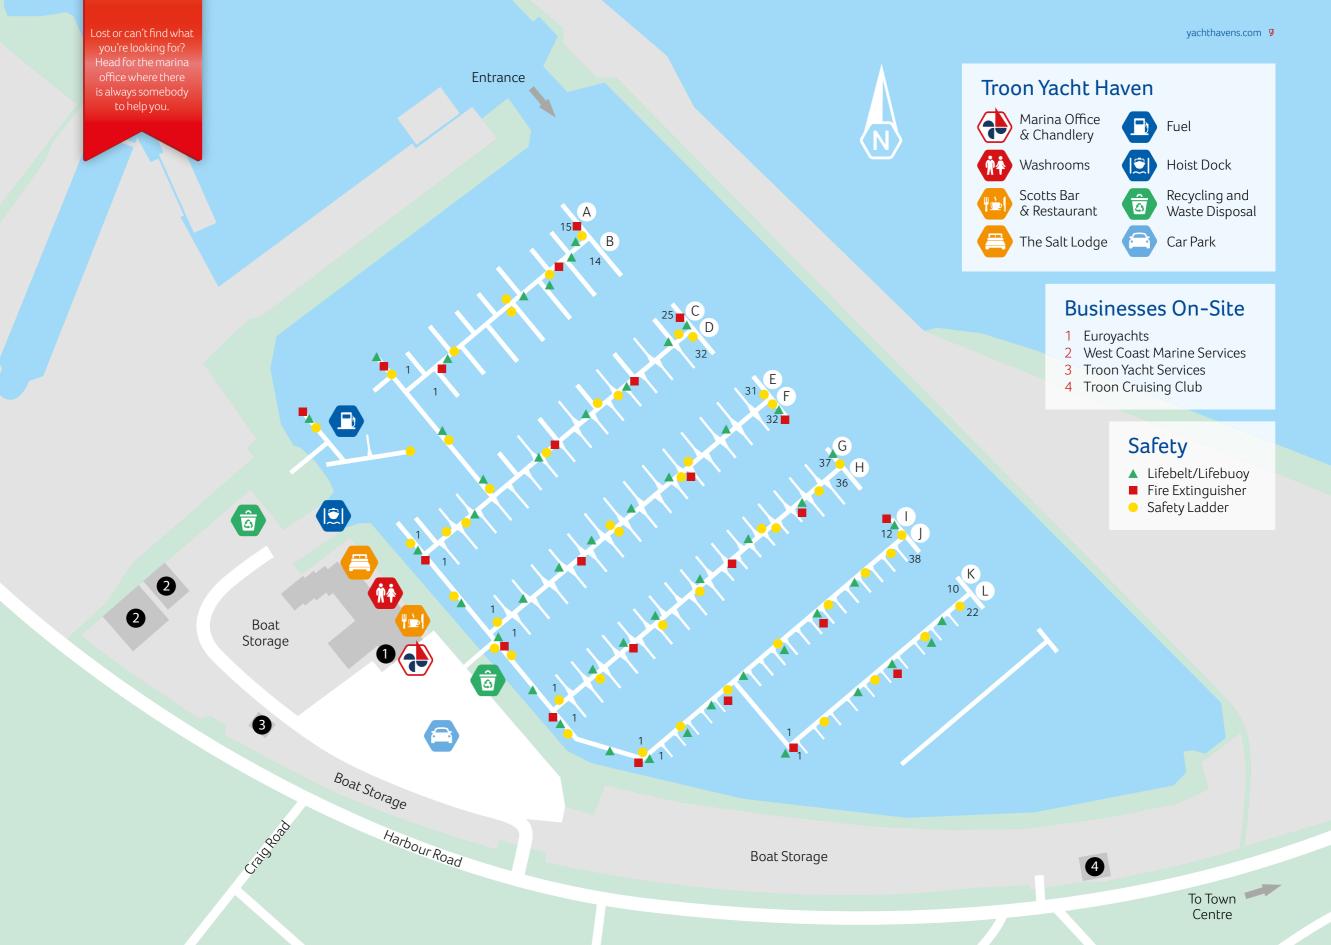

# About the marina

Not only do we have a fantastic location, we also have a full range of facilities and benefits on-site to offer our visitors and berth holders.

#### Extensive boating facilities

- 400 pontoon berths fully serviced with power and water
- Visitor berthing for boats up to 40m LOA
- TransEurope membership benefits
- 55 ton hoist and mobile crane
- On-site boatyard services including lift and scrubs, mast lifting and storage ashore
- Other marine services on-site including chandlery, engineers and sailmakers
- On-water 24-hour diesel
- Yacht brokerage on-site
- The on-site, friendly Troon Cruising Club adds an extra social element
- The Salt Lodge Opening early 2020

#### Enjoy a visitor berth

Visiting boats are welcome with discounted rates on weekly and monthly stays. We're also very popular for seasonal berthing with boat owners choosing Troon to winter before cruising the Clyde in the summer.

#### Friendly and helpful manned reception

Our Haven Team can provide all sorts of services and advice from our reception, 24 hours a day, 7 days a week.

#### Modern washrooms facilities and launderette

Visitors and berth holders have 24 hour access to modern showers, with laundry available in the main marina building.

#### Food, drink and shops

On-site you'll find the award-winning Scott's Restaurant – a popular bar and restaurant open 7 days a week. There's a large supermarket within easy walking distance of the marina entrance, and our in-house chandlery (in the Marina Office) offers a range of boating equipment and supplies, and we'll gladly order anything that's not in stock.

#### Other facilities

- NEW super-fast and improved free Wi-Fi
- Recycling and waste facilities
- Ample free parking
- Secure pontoon access and 24-hour CCTV
- Calor gas