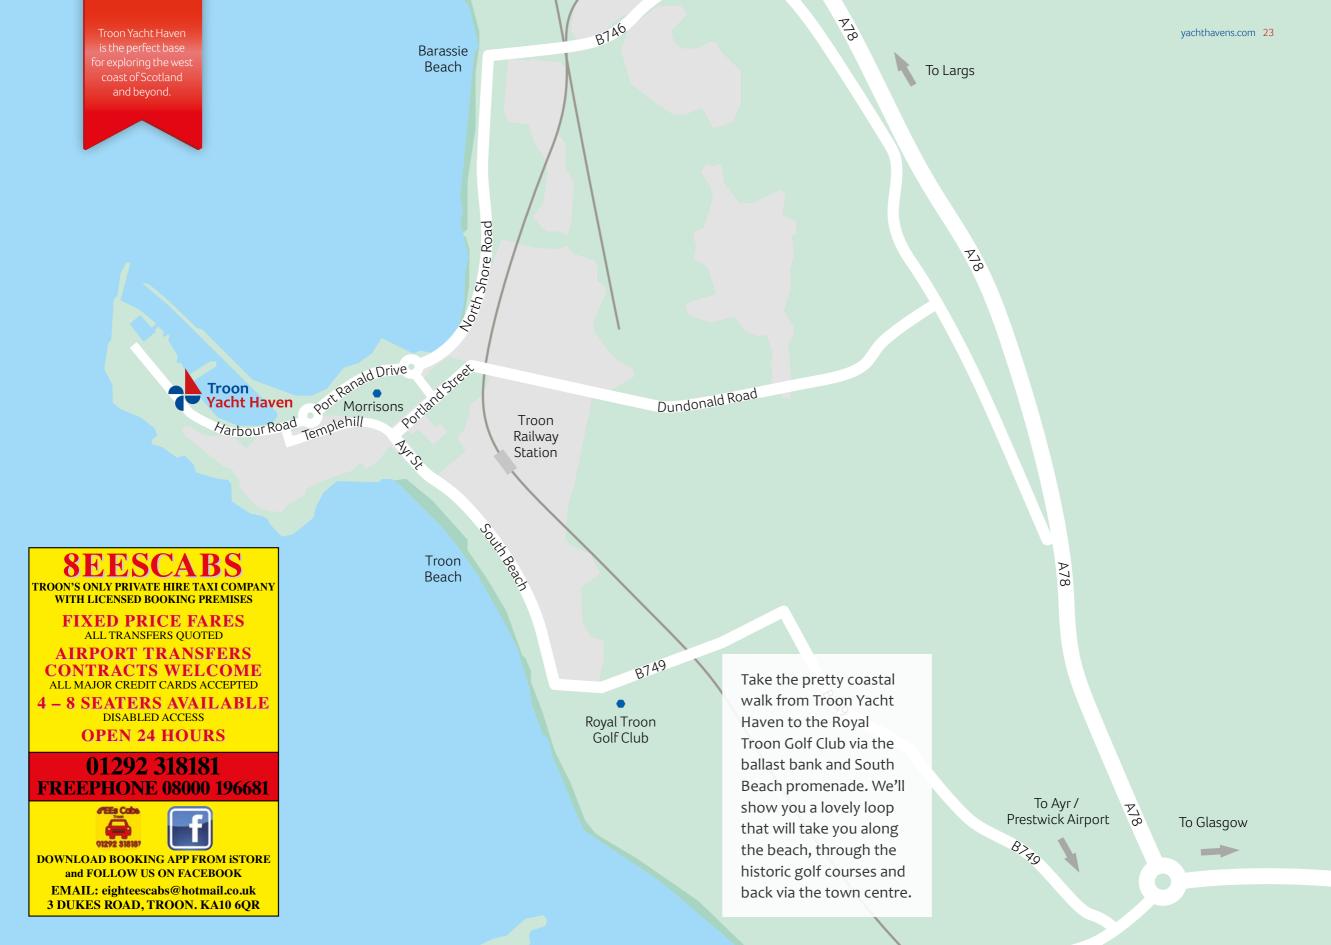

#### Must visit

Take the pretty coastal walk from Troon Yacht Haven to the Royal Troon Golf Club via the ballast bank and South Beach promenade. We'll show you a lovely loop that will take you along the beach, through the historic golf courses and back via the town centre.