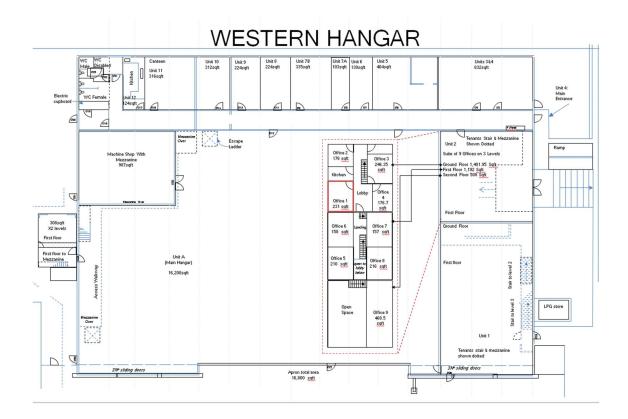

UNIT TO LET

WESTERN HANGAR Unit 2.1 Office space

| UNIT INFORMATION |                       |
|------------------|-----------------------|
| Size of premises | 231sqft               |
| Access           | Self contained        |
|                  | 24hr access)          |
|                  |                       |
| RENTAL BASIS     | Tenancy at Will (TAW) |
| Rent             | £3,894.75 per annum   |
|                  | £324.56 per month     |
| Rent due         | Monthly in advance    |
| Determination    |                       |
| period           | Not applicable        |
| Insurance        | Not applicable        |
| Service charge   | Not applicable        |
| Document set-up  |                       |
|                  | C1E0.00               |
| fee              | £150.00               |
| Rent deposit     |                       |
| ,<br>payable     | None due              |