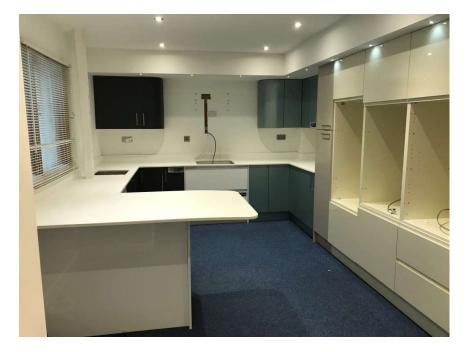

UNIT TO LET

WESTERN HANGAR Unit 2.1 Office space

| UNIT INFORMATION |                       |
|------------------|-----------------------|
| Size of premises | 231sqft               |
| Access           | Self contained        |
|                  | 24hr access)          |
|                  |                       |
| RENTAL BASIS     | Tenancy at Will (TAW) |
| Rent             | £3,894.75 per annum   |
|                  | £324.56 per month     |
| Rent due         | Monthly in advance    |
| Determination    |                       |
| period           | Not applicable        |
| Insurance        | Not applicable        |
| Service charge   | Not applicable        |
| Document set-up  |                       |
|                  | C1E0.00               |
| fee              | £150.00               |
| Rent deposit     |                       |
| ,<br>payable     | None due              |