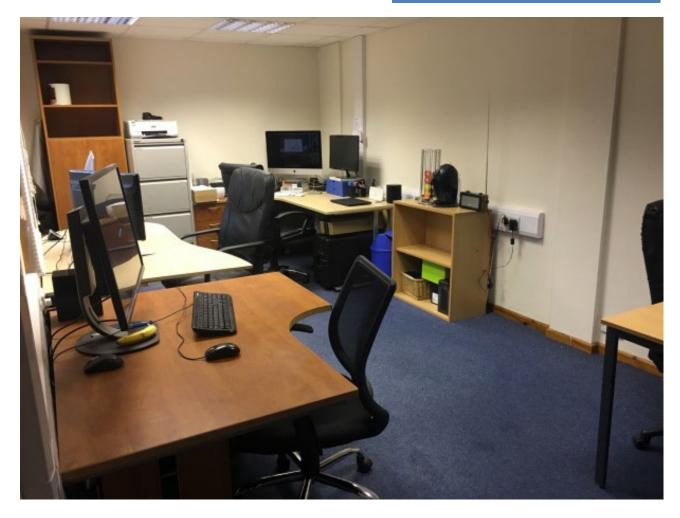

UNIT TO LET

WESTERN HANGAR Unit 2, office 5 Office space

| UNIT INFORMATION     |                       | STANDARD COSTS       |                              |
|----------------------|-----------------------|----------------------|------------------------------|
| Size of premises     | 210sqft               | Electricity          | £0.4628/unit                 |
|                      |                       |                      | Invoiced quarterly           |
| Access               | Self contained        | VAT                  | All costs listed are subject |
|                      | 24hr access)          |                      | to VAT at current rate       |
| RENTAL BASIS         | Tenancy at Will (TAW) | RENTAL BASIS         | LEASE                        |
| Rent                 | £3,180 per annum      | Rent                 | £2,600.00 per annum          |
|                      | £265.00 per month     |                      | £650.00 per quarter          |
| Rent due             | Monthly in advance    | Rent due             | Quarterly in advance         |
| Determination period |                       | Determination period | l                            |
|                      | Not applicable        |                      | 12 months                    |
| Insurance            | Not applicable        | Insurance            | £150 (approx.) per year      |
| Service charge       | Not applicable        | Service charge       | £126.00 per year             |
| Document set-up fee  | 2                     | Document set-up      |                              |
| -                    | £150.00               | fee                  | £250.00                      |
| Rent deposit payable | 2                     | Rent deposit         |                              |
|                      | None due              | payable              | £780.00                      |